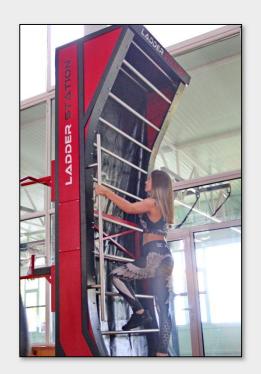

# **Ladder Station**

# The first curved ladder treadmill in the world

## **BASIC INFO**

- Easy to use and fun. Suitable for beginners and fitness enthusiasts.
- Intensive cardio activity.
- Engages all muscle groups.
- Extremely safe. User is always close to the ground.
- Very small footprint.

#### **TECHNICAL INFO**

- Motorless. Works without electricity.
- Extremely durable frame and industrial grade moving parts.
- European quality.
- Virtually no maintenance.
- Two sizes available: 2.90m and 3.30m high.
- Client can choose color and request branding.
- 1 year guarantee on moving parts, 5 years on frame.