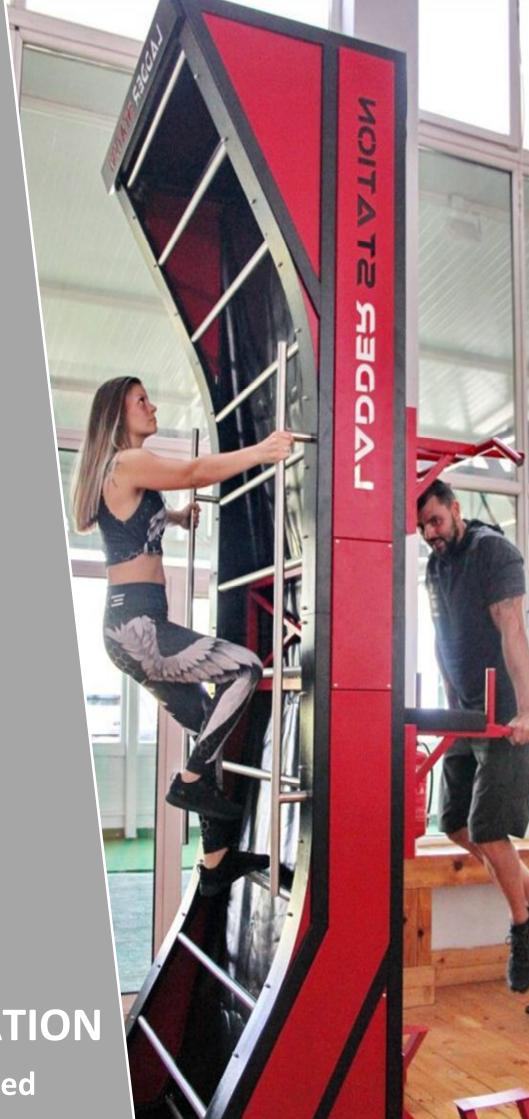

LADDER STATION

Variable speed

# **Ladder Station**

# The first curved ladder treadmill in the world

## **BASIC INFO**

- Easy to use and fun. Suitable for beginners and fitness enthusiasts.
- Intensive cardio activity.
- Engages all muscle groups.
- Extremely safe. User is always close to the ground.
- Very small footprint.