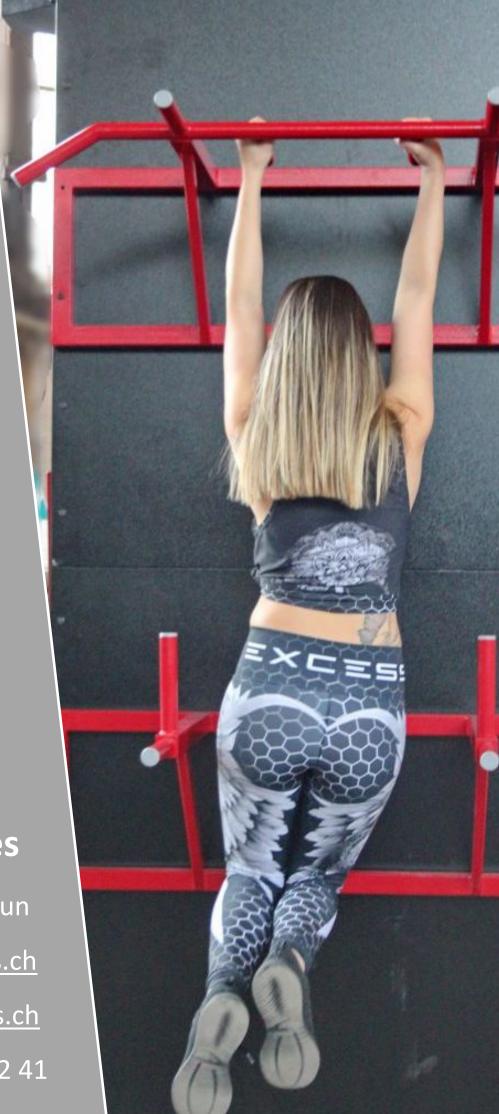

# **Ladder Station**

## **BASIC INFO**

- Easy to use and fun. Suitable for beginners and fitness enthusiasts.
- Intensive cardio activity.
- Engages all muscle groups.
- Extremely safe. User is always close to the ground.
- Very small footprint.