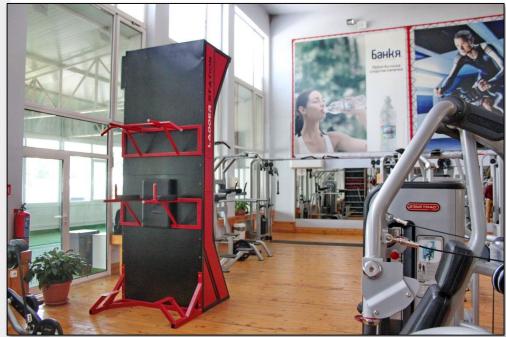

# **Ladder Station**

#### **BUSINESS BENEFITS**

- Perfect for gyms, schools, hotels, leisure centers, sport stores and other businesses.
- Incredible eye-catching design.
- Exciting way to attract new customers to your location and increase sales.

| Model  | Dimensions        | Price      |
|--------|-------------------|------------|
| L      | W 1.20m x H 2.90m | 5'200 CHF  |
| XL     | W 1.20m x H 3.30m | 5'500 CHF  |
| Custom | Set by client     | Negotiable |