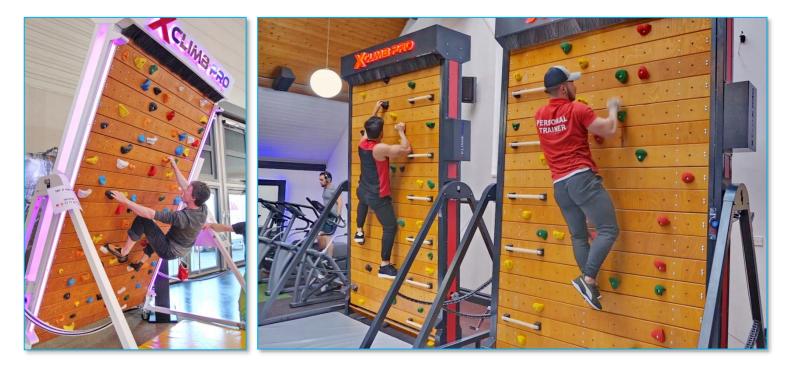

### MODELS

**S** - Excellent entry option for a lower budget. Great for schools, where there is no need for extreme challenges. Fits almost anywhere.

M - Increased width that allows more side movement. User can change the angle from +20° to - 25°. The design features LED lights.

L – Higher and wider than the previous model. Has RGB LED lights with remote. This luxury machine is designed to satisfy the needs of every climber, beginner or a pro.

XL - The biggest and newest model. 3,60 meters tall! This monster machine can accomodate 2 or even 3 climbers at the same time for more competitive fun. Inclination is -45°. When you climb on it, you forget that you are on a machine.