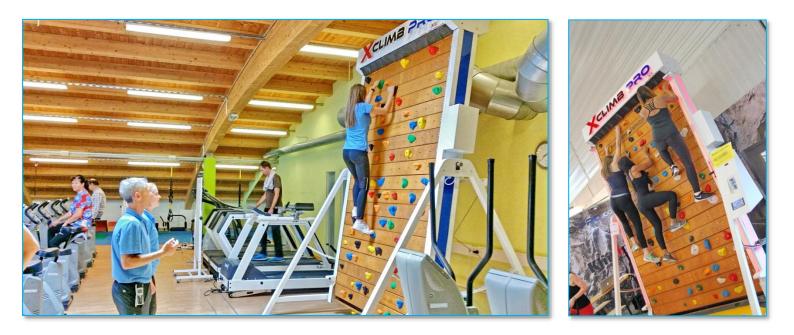

## **BASIC INFO**

- Easy to use and fun. Suitable for children and professional climbers.
- No need for ropes, harness, high ceiling or trainer.
- Intensive cardio activity. Increases coordination, balance and endurance.
- Extremely safe. User is always close to the ground.

### **BUSINESS BENEFITS**

- Perfect for gyms, schools, hotels, leisure centers, sport stores and other businesses.
- Incredible eye-catching design.
- Exciting way to attract new customers to your location and increase sales.
- Can be fitted with coin / bill acceptor.
- Charge per time, or just use it to advertise your product. It is up to you.
- Quick return of investment.

L – Higher and wider than the previous model. Has RGB LED lights with remote. This luxury machine is designed to satisfy the needs of every climber, beginner or a pro.

XL - The biggest and newest model. 3,60 meters tall! This monster machine can accomodate 2 or even 3 climbers at the same time for more competitive fun. Inclination is -45°. When you climb on it, you forget that you are on a machine.