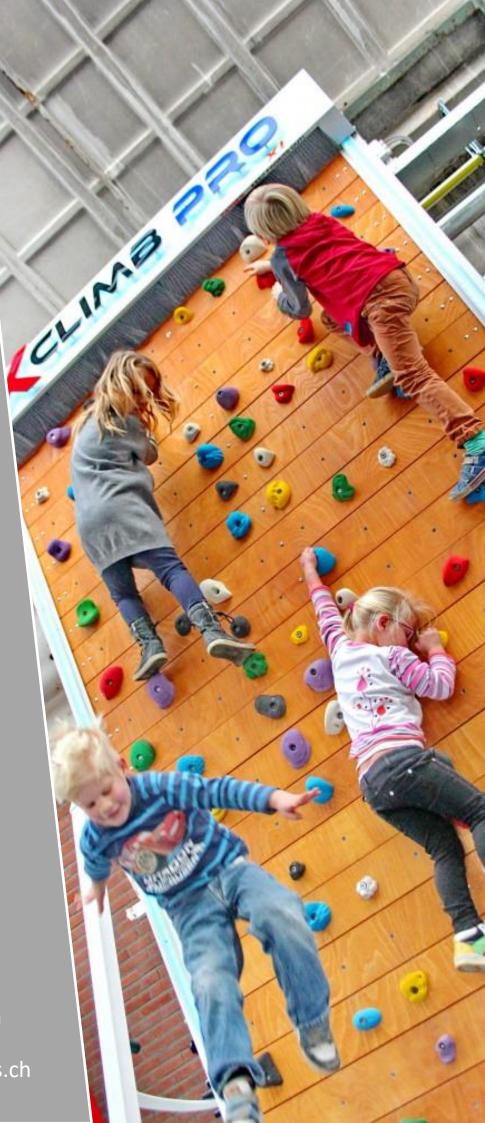

Variable speed

The most modern and elegant rock-climbing simulators in the world.

## **BASIC INFO**

- Easy to use and fun. Suitable for children and professional climbers.
- No need for ropes, harness, high ceiling or trainer.
- Intensive cardio activity. Increases coordination, balance and endurance.
- Extremely safe. User is always close to the ground.

L – Higher and wider than the previous model. Has RGB LED lights with remote. This luxury machine is designed to satisfy the needs of every climber, beginner or a pro.

XL - The biggest and newest model. 3,60 meters tall! This monster machine can accomodate 2 or even 3 climbers at the same time for more competitive fun. Inclination is -45°. When you climb on it, you forget that you are on a machine.